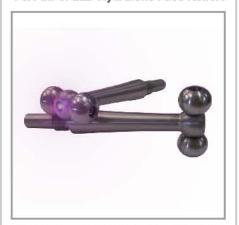

# COCI SYNERGY+



## INSIDE THE BOX

# CACI SYNERGY+ MACHINE PACKING LIST



avyonce.com info@avyonce.com Cell 778-989-6623

#### 1 x Pair of LED Microprobes



NAME: LED MICRO PROBE

CODE: SC229

# 1 x Pair of LED Quad Tipped Probe Inserts

NAME: LED JOWL LIFT

CODE: SC233

1 x Pair of LED Dual Tipped Inserts



NAME: LED DUAL TIPPED INSERTS

CODE: SC230

#### 1 x Pair of LED Hydratone Face Rollers



NAME: LED HYDRATONE FACE ROLLERS

CODE: SC236

#### 1 x T-Bar



NAME: T-BAR CODE: SC135

#### 1 x Orbital Abrader



NAME: ORBITAL ABRADER

CODE: SC206



# **CACI SYNERGY+** MACHINE PACKING LIST

#### 3 x Screw In Adapters



**NAME: SCREW IN ADAPTERS** 

CODE: SC234

#### 1 x ETR Leads



NAME: ETR LEADS (PAIR)

**CODE**: SC145

#### 1 x Synergy Wrinkle Comb Handset



NAME: SYNERGY WRINKLE COMB HANDSET

CODE: SC231

#### 1 x Orbital Abrader Cable



NAME: ORBITAL ABRADER CABLE

CODE: SC209

#### 1 x Abrasive Tip Remover



**NAME:** ABRASIVE TIP REMOVER

CODE: SC210

#### 1 x Ultrasonic Actuator



NAME: ULTRASONIC ACTUATOR

CODE: SC157

#### 1 x Mains Lead



NAME: MAINS LEAD **CODE: MLEAD** 

#### 1 x Foot Pedal



NAME: FOOT PEDAL

CODE: SC163

#### 2 x LED Micro Probe Cable (5 Pi