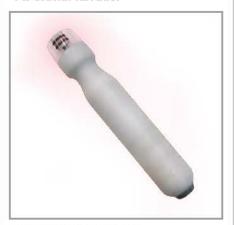

#### 1 x Synergy Wrinkle Comb Handset

NAME: SYNERGY WRINKLE COMB HANDSET

CODE: SC231