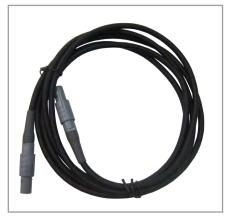

ME: LED HYDRATONE FACE ROLLERS

CODE: SC236

#### 1 x T-Bar



NAME: T-BAR CODE: SC135

#### 1 x Orbital Abrader



NAME: ORBITAL ABRADER

CODE: SC206



# **CACI SYNERGY+** MACHINE PACKING LIST

#### 3 x Screw In Adapters



**NAME: SCREW IN ADAPTERS** 

CODE: SC234

#### 1 x ETR Leads



NAME: ETR LEADS (PAIR)

**CODE**: SC145

#### 1 x Synergy Wrinkle Comb Handset



NAME: SYNERGY WRINKLE COMB HANDSET

CODE: SC231

#### 1 x Orbital Abrader Cable



NAME: ORBITAL ABRADER CABLE

CODE: SC209

#### 1 x Abrasive Tip Remover



**NAME:** ABRASIVE TIP REMOVER

CODE: SC210

#### 1 x Ultrasonic Actuator



NAME: ULTRASONIC ACTUATOR

CODE: SC157

#### 1 x Mains Lead



NAME: MAINS LEAD **CODE: MLEAD** 

#### 1 x Foot Pedal



NAME: FOOT PEDAL

CODE: SC163

#### 2 x LED Micro Probe Cable (5 Pin)



NAME: LED MICRO PROBE HANDSET CABLE

CODE: SC232



# CACI SYNERGY+ MACHINE PACKING LIST

#### ATTACHMENTS Cont.

#### 1 x Attachment Holder



NAME: ATTACHMENT HOLDER

CODE: SC235

#### 1 x Wrinkle Comb Tester



NAME: WRINKLE COMB TESTER

CODE: SC238

#### 1 x Anti-Glare Eyewear



NAME: ANTI-GLARE EYEWEAR

CODE: SC237

#### **CONSUMABLES**

#### 1 x Fine Disposable Tips (per 20)



NAME: FINE DISPOSABLE TIPS (PER 20)

CODE: SC212

#### 1 x Medium Disposable Tips (per 20)



NAME: MEDIUM DISPOSABLE TIPS (PER 20)

CODE: SC213

1 x Coarse Disposable Tips (per 20)



NAME: COARSE DISPOSABLE TIPS (PER 20)

CODE: SC214

#### 1 x Dermal Massage Heads (per 5)



NAME: DERMAL MASSAGE HEADS (PER 5)

CODE: SC215

#### 3 x Small Self-Adhesive Pads (set of 4)



NAME: SMALL SELF-ADHESIVE PADS

**C