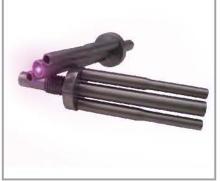

# COCI SYNERGY+



## INSIDE THE BOX

# CACI SYNERGY+ MACHINE PACKING LIST



avyonce.com info@avyonce.com Cell 778-989-6623

#### 1 x Pair of LED Microprobes



NAME: LED MICRO PROBE

CODE: SC229

# 1 x Pair of LED Quad Tipped Probe Inserts

NAME: LED JOWL LIFT

CODE: SC233

1 x Pair of LED Dual Tipped Inserts



NAME: LED DUAL TIPPED INSERTS

CODE: SC230

#### 1 x Pair of LED Hydratone Face Rollers



NAME: LED HYDRATONE FACE ROLLERS

CODE: SC236

#### 1 x T-Bar



NAME: T-BAR CODE: SC135

#### 1 x Orbital Abrader



NAME: ORBITAL ABRADER

CODE: SC206



# **CACI SYNERGY+** MACHINE PACKING LIST

#### 3 x Screw In Adapters



**NAME: SCREW IN ADAPTERS** 

CODE: SC234

#### 1 x ETR Leads



NAME: ETR LEADS (PAIR)

**CODE**: SC145

#### 1 x Synergy Wrinkle Comb Handset



NAME: SYNERGY WRINKLE COMB HANDSET

CODE: SC231

#### 1 x Orbital Abrader Cable



NAME: ORBITAL ABRADER CABLE

CODE: SC209

#### 1 x Abrasive Tip Remover



**NAME:** ABRASIVE TIP REMOVER

CODE: SC210

#### 1 x Ultrasonic Actuator



NAME: ULTRASONIC ACTUATOR

CODE: SC157

#### 1 x Mains Lead



NAME: MAINS LEAD **CODE: MLEAD**