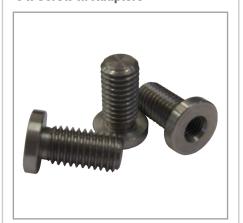

# COCI SYNERGY+



## INSIDE THE BOX

# CACI SYNERGY+ MACHINE PACKING LIST



avyonce.com info@avyonce.com Cell 778-989-6623

#### 1 x Pair of LED Microprobes



NAME: LED MICRO PROBE

CODE: SC229

# 1 x Pair of LED Quad Tipped Probe Inserts

NAME: LED JOWL LIFT

CODE: SC233

1 x Pair of LED Dual Tipped Inserts



NAME: LED DUAL TIPPED INSERTS

CODE: SC230

#### 1 x Pair of LED Hydratone Face Rollers



NAME: LED HYDRATONE FACE ROLLERS

CODE: SC236

#### 1 x T-Bar



NAME: T-BAR CODE: SC135

#### 1 x Orbital Abrader



NAME: ORBITAL ABRADER

CODE: SC206



# **CACI SYNERGY+** MACHINE PACKING LIST

#### 3 x Screw In Adapters



**NAME: SCREW IN ADAPTERS** 

CODE: SC234

#### 1 x ETR Leads



NAME: ETR LEADS (PAIR)

**CODE**: SC145

#### 1 x Synergy Wrinkle Comb Handset



NAME: SYNERGY WRINKLE COMB HANDSET

CODE: SC231

#### 1 x Orbital Abrader Cable



NAME: ORBITAL ABRADER CABLE

CODE: SC209

#### 1 x Abrasive Tip Remover



**NAME:** ABRASIVE TIP REMOVER

CODE: SC210

#### 1 x Ultrasonic Actuator



NAME: ULTRASONIC ACTUATOR

CODE: SC157

#### 1 x Mains Lead



NAME: MAINS LEAD **CODE: MLEAD** 

#### 1 x Foot Pedal



NAME: FOOT PEDAL

CODE: SC163

#### 2 x LED Micro Probe Cable (5 Pin)



NAME: LED MICRO PROBE HANDSET CABLE

CODE: SC232



# CACI SYNERGY+ MACHINE PACKING LIST

#### ATTACHMENTS Cont.

#### 1 x Attachment Holder



NAME: ATTACHMENT HOLDER

CODE: SC235

#### 1 x Wrinkle Comb Tester



NAME: WR