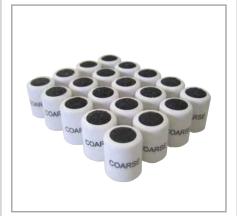

#### 1 x Medium Disposable Tips (per 20)

NAME: MEDIUM DISPOSABLE TIPS (PER 20)

CODE: SC213

1 x Coarse Disposable Tips (per 20)

NAME: COARSE DISPOSABLE TIPS (PER 20)

CODE: SC214