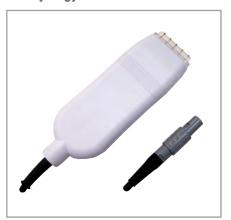

#### 1 x Synergy Wrinkle Comb Handset

NAME: SYNERGY WRINKLE COMB HANDSET

CODE: SC231