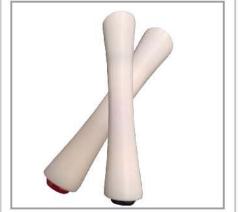

#### 1 x Pair of LED Hydratone Face Rollers

NAME: LED HYDRATONE FACE ROLLERS

CODE: SC236