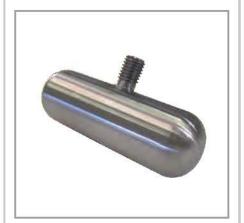

# COCI SYNERGY+



## INSIDE THE BOX

# CACI SYNERGY+ MACHINE PACKING LIST



avyonce.com info@avyonce.com Cell 778-989-6623

#### 1 x Pair of LED Microprobes



NAME: LED MICRO PROBE

CODE: SC229

# 1 x Pair of LED Quad Tipped Probe Inserts

NAME: LED JOWL LIFT

CODE: SC233

1 x Pair of LED Dual Tipped Inserts



NAME: LED DUAL TIPPED INSERTS

CODE: SC230

#### 1 x Pair of LED Hydratone Face Rollers



NAME: LED HYDRATONE FACE ROLLERS

CODE: SC236

#### 1 x T-Bar



NAME: T-BAR CODE: SC135

#### 1 x Orbital Abrader



NAME: ORBITAL ABRADER

CODE: SC206



# **CACI SYNERGY+** MACHINE PACKING LIST

#### 3 x Screw In Adapters



**NAME: SCREW IN ADAPTERS** 

CODE: SC234

#### 1 x ETR Leads



NAME: ETR LEADS (PAIR)

**CODE**: SC145

#### 1 x Synergy Wrinkle Comb Handset



NAME: SYNERGY WRINKLE COMB HANDSET

CODE: SC231

#### 1 x Orbital Abrader Cable



NAME: ORBITAL ABRADER CABLE

CODE: SC209

#### 1 x Abrasive Tip Remover



**NAME:** ABRASIVE TIP REMOVER

CODE: SC210

#### 1 x Ultrasonic Actuator



NAME: ULTRASONIC ACTUATOR

CODE: SC157

#### 1 x Mains Lead



NAME: MAINS LEAD **CODE: MLEAD** 

#### 1 x Foot Pedal



NAME: FOOT PEDAL

CODE: SC163

#### 2 x LED Micro Probe Cable (5 Pin)



NAME: LED MICRO PROBE HANDSET CABLE

CODE: SC232



# CACI