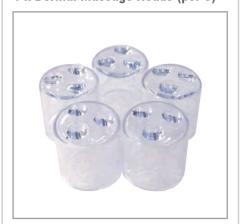

#### 1 x Dermal Massage Heads (per 5)

NAME: DERMAL MASSAGE HEADS (PER 5)

CODE: SC215