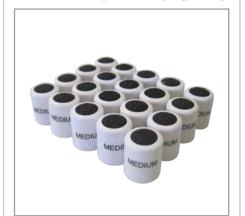

#### 1 x Medium Disposable Tips (per 20)

NAME: MEDIUM DISPOSABLE TIPS (PER 20)

CODE: SC213

1 x Coarse Disposable Tips (per 20)

NAME: COARSE DISPOSABLE TIPS (PER 20)

CODE: SC214