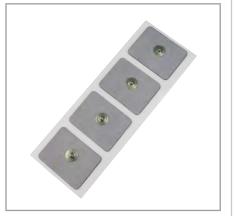

#### 3 x Small Self-Adhesive Pads (set of 4)

NAME: SMALL SELF-ADHESIVE PADS

**CODE**: QNTSPAD