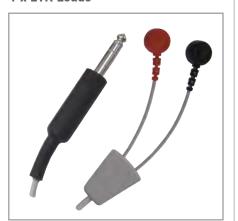

# COCI SYNERGY+



## INSIDE THE BOX

# CACI SYNERGY+ MACHINE PACKING LIST



avyonce.com info@avyonce.com Cell 778-989-6623

#### 1 x Pair of LED Microprobes



NAME: LED MICRO PROBE

CODE: SC229

# 1 x Pair of LED Quad Tipped Probe Inserts

NAME: LED JOWL LIFT

CODE: SC233

1 x Pair of LED Dual Tipped Inserts



NAME: LED DUAL TIPPED INSERTS

CODE: SC230

#### 1 x Pair of LED Hydratone Face Rollers



NAME: LED HYDRATONE FACE ROLLERS

CODE: SC236

#### 1 x T-Bar



NAME: T-BAR CODE: SC135

#### 1 x Orbital Abrader



NAME: ORBITAL ABRADER

CODE: SC206



# **CACI SYNERGY+** MACHINE PACKING LIST

#### 3 x Screw In Adapters



**NAME: SCREW IN ADAPTERS** 

CODE: SC234

#### 1 x ETR Leads



NAME: ETR LEADS (PAIR)

**CODE**: SC145

#### 1 x Synergy Wrinkle Comb Handset



NAME: SYNERGY WRINKLE COMB HANDSET

CODE: SC231

#### 1 x Orbital Abrader Cable



NAME: ORBITAL ABRADER CABLE

CODE: SC209

#### 1 x Abrasive Tip Remover



**NAME:** ABRASIVE TIP REMOVER

CODE: SC210

#### 1 x Ultrasonic Actuator



NAME: ULTRASONIC ACTUATOR

CODE: SC157

#### 1 x Mains Lead



NAME: MAINS LEAD **CODE: MLEAD** 

#### 1 x Foot Pedal



NAME: FOOT PEDAL

CODE: SC163

#### 2 x LED Micro Probe Cable (5 Pin)



NAME: LED MICRO PROBE HANDSET CABLE

CODE: SC232



# CACI SYNERGY+ MACHINE PACKING LIST

#### ATTACHMENTS Cont.

#### 1 x Attachment Holder



NAME: ATTACHMENT HOLDER

CODE: SC235

#### 1 x Wrinkle Comb Tester



NAME: WRINKLE COMB TESTER

CODE: SC238

#### 1 x Anti-Glare Eyewear



NA