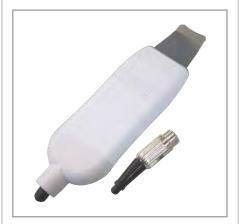

#### 1 x Synergy Wrinkle Comb Handset

NAME: SYNERGY WRINKLE COMB HANDSET

CODE: SC231